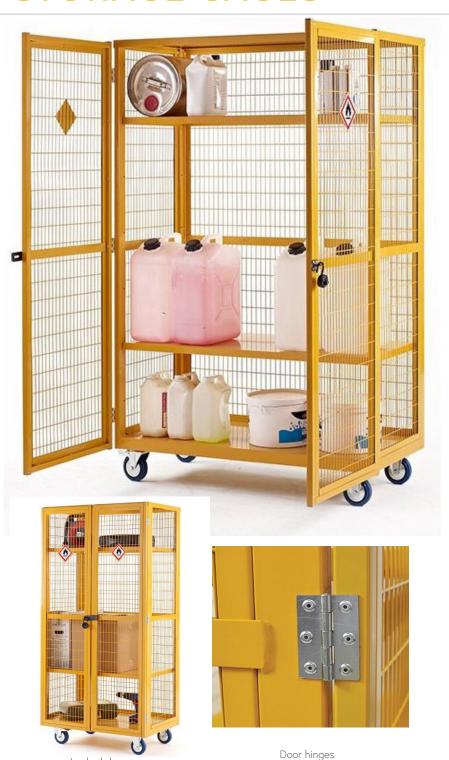

# HAZARDOUS BOXWELL MOBILE STORAGE CAGES

### **Brief Description**

This range of Boxwell trolleys is designed to store and transport valuables and hazardous items in the workplace. Due to the mesh cage, this unit offers excellent ventilation, as well as the option for the contents to be easily doused during emergencies.

## **Specifications**

- Supplied with the choice of 2 steel or 2 plywood shelves
- CLP compliant
- Hazardous labels supplied with cage doors
- Latch lock for securing with a padlock
- Mobile on 2 fixed and 2 swivel heavy duty castors
- Pressed metal top and base for strength
- UK manufactured
- 500kg max UDL
- 3 height options
- 2 width options

#### CONFIGURATIONS

Locked doors

| Available heights | Available widths | Available shelves |
|-------------------|------------------|-------------------|
| 1355mm            | 900 / 1200mm     | Steel / Plywood   |
| 1655mm            | 900 / 1200mm     | Steel / Plywood   |
| 1955mm            | 900 / 1200mm     | Steel / Plywood   |